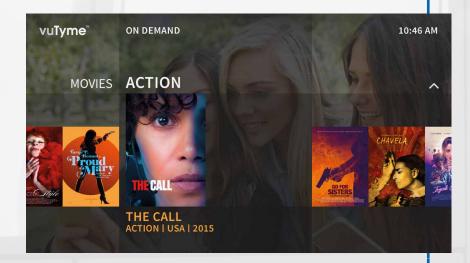

#### Features and benefits for the Guests:

- Live TV, Video on Demand and casting
- Simple, fast & intuitive navigation
- Pause live TV and fast channel change
- ✓ Easy-to-use on-screen interactive Electronic Program Guide
- Informational and Concierge Features like local weather and news, local attractions and hotel compendium, folio view and checkout, messaging and emergency alerts, concierge
- ✓ All-in-one illuminated, anti-microbial remote control
- 4K Ultra High Definition