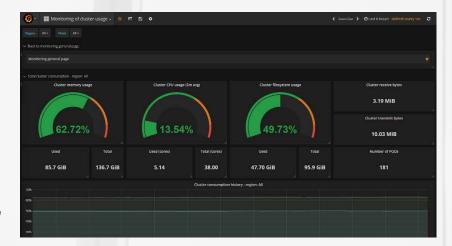

### Introducing our all new professional OMM services including operations support, maintenance and monitoring

We provide a suite of services for the vuTyme<sup>™</sup> system with a dedicated team of experts ready to provide 24/7 support for your operation. Operating-Monitoring-Maintaining your network and vuTyme<sup>™</sup> system by ADB lets you focus entirely on business operation and your customers.

- ✓ Extended 24/7 technical support services
- Guaranteed response and service restoration times
- Service extended to customer integration points
- Fully automated infrastructure and system health, availability and performance monitoring
- Proactive system analysis, optimization and performance tunning
- Expert engineering team with best knowledge about the system
- Full insight into system's usage and performance with client devices monitoring and statistics