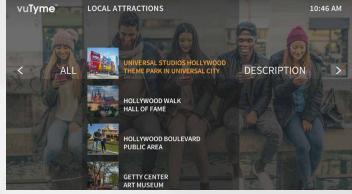

#### Features and benefits for the Guests:

- Live TV, Video on Demand and casting
- Simple, fast & intuitive navigation
- Pause live TV and fast channel change
- ✓ Easy-to-use on-screen interactive Electronic Program Guide
- Informational and Concierge Features like local weather and news, local attractions and hotel compendium, folio view and checkout, messaging and emergency alerts, concierge
- ✓ All-in-one illuminated, anti-microbial remote control
- 4K Ultra High Definition

- Digital concierge featuring news, weather, local attractions, site information, folio view and express checkout
- Guest messaging that enables the property to deliver screen messages to individual guests or groups and asend emergency warnings
- Custom content insertion that integrates local information/promo/welcome/ or niche interest channels