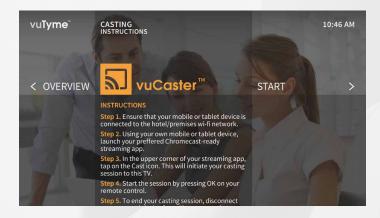

### Enable properties' guests to cast and customize their content

The properties' guests will easily be able to cast content from their own devices. While international guests will be able to navigate their UI experience in their own language.

- Integrated casting allowing guests to stream from their own devices (Netflix, YouTube, HBO, Spotify etc.)\*
- Parental control
- Guest Messaging
- ✓ Multi-language UI
- Express checkout
- ✓ Folio view
- \* Some applications have limited casting functionality on devices with IOS system.