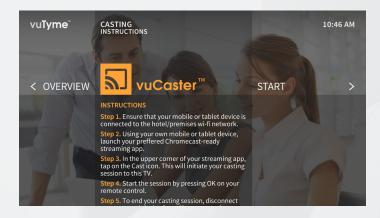

### Enable properties' guests to cast and customize their content

The properties' guests will easily be able to cast content from their own devices. While international guests will be able to navigate their UI experience in their own language.

- Integrated casting allowing guests to stream from their own devices (Netflix, YouTube, HBO, Spotify etc.)\*
- Parental control
- Guest Messaging
- ✓ Multi-language UI
- Express checkout
- ✓ Folio view
- \* Some applications have limited casting functionality on devices with IOS system.