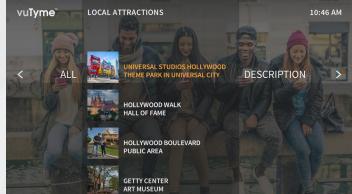

#### Features and benefits for the Guests:

- Live TV, Video on Demand and casting
- Simple, fast & intuitive navigation
- Pause live TV and fast channel change
- Easy-to-use on-screen interactive Electronic Program Guide
- Informational and Concierge Features like local weather and news, local attractions and hotel compendium, folio view and checkout, messaging and emergency alerts, concierge
- ✓ All-in-one illuminated, anti-microbial remote control
- 4K Ultra High Definition