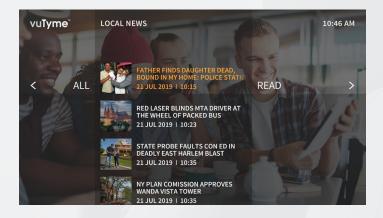

#### Features and benefits for the Guests:

- Live TV, Video on Demand and casting
- Simple, fast & intuitive navigation
- Pause live TV and fast channel change
- Easy-to-use on-screen interactive Electronic Program Guide
- Informational and Concierge Features like local weather and news, local attractions and hotel compendium, folio view and checkout, messaging and emergency alerts, concierge
- ✓ All-in-one illuminated, anti-microbial remote control
- 4K Ultra High Definition

- Digital concierge featuring news, weather, local attractions, site information, folio view and express checkout
- Guest messaging that enables the property to deliver screen messages to individual guests or groups and asend emergency warnings
- Custom content insertion that integrates local information/promo/welcome/ or niche interest channels