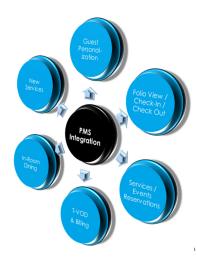

#### Property Management System (PMS) Integration

- ADB supports Oracle Opera PMS and Comtrol PMS.
- PMS Integration enables features such as:
  - checkout / folio view
  - guest personalization
  - products / services purchase and reservation