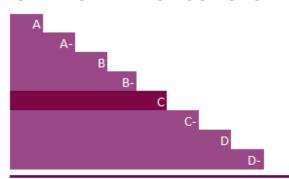

## UNDERSTANDING YOUR SCORE REPORT

ADB Global received a C which is in the Awareness band. This is lower than the Europe regional average of B, and the same as the IT & software development sector average of C.

Leadership (A/A-): Implementing current best practices

Management (B/B-): Taking coordinated action on climate issues

Awareness (C/C-): Knowledge of impacts on, and of, climate
issues

Disclosure (D/D-): Transparent about climate issues