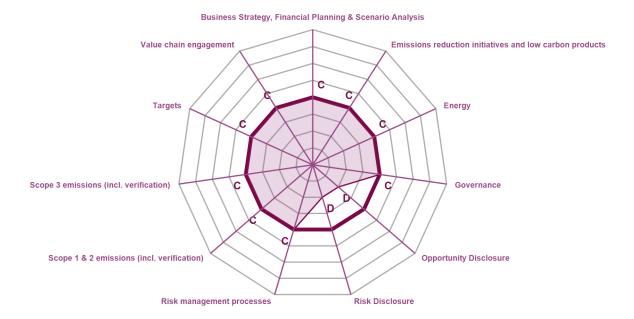

# **CATEGORY SCORES**

If a company scored a C or below, they will not have been scored for Management or Leadership points (the dark purple line represents this).

Please download the 'CDP Scoring Introduction' for more information.

# CATEGORY SCORES BENCHMARKING

**Activity Group Average** 

C

Scenario analysis Question not applicable

Value chain engagement

**Targets** 

Each category score in the bar chart represents the progression within each scoring level. Some categories have not been included for category score breakdown as either not enough questions feed into these categories to give a representative score or they are not scored at both Management and Leadership levels. Scoring categories are groupings of questions by topic. They are sub-groups of the 2023 questionnaire modules and are consistent across all sectors. Weighting applied to each category varies across sectors to highlight the areas most important to environmental stewardship in specific sectors.