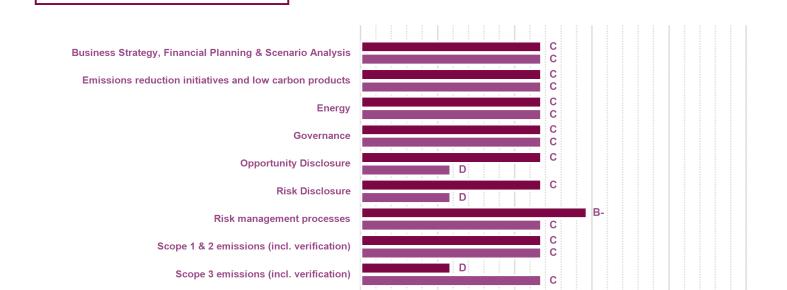

# **CATEGORY SCORES**

If a company scored a C or below, they will not have been scored for Management or Leadership points (the dark purple line represents this).

Please download the 'CDP Scoring Introduction' for more information.

# CATEGORY SCORES BENCHMARKING

**Activity Group Average** 

C

Scenario analysis Question not applicable

Value chain engagement

**Targets** 

Each category score in the bar chart represents the progression within each scoring level. Some categories have not been included for category score breakdown as either not enough questions feed into these categories to give a representative score or they are not scored at both Management and Leadership levels. Scoring categories are groupings of questions by topic. They are sub-groups of the 2023 questionnaire modules and are consistent across all sectors. Weighting applied to each category varies across sectors to highlight the areas most important to environmental stewardship in specific sectors.