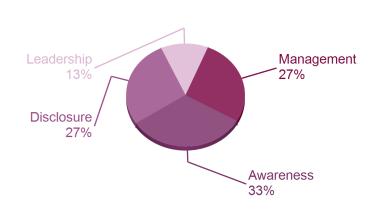

#### **ACTIVITY GROUP PERFORMANCE**

IT & software development

Your company is amongst 33% of companies that reached Awareness level in your Activity Group.

A sample of A-list companies from your Activity Group: